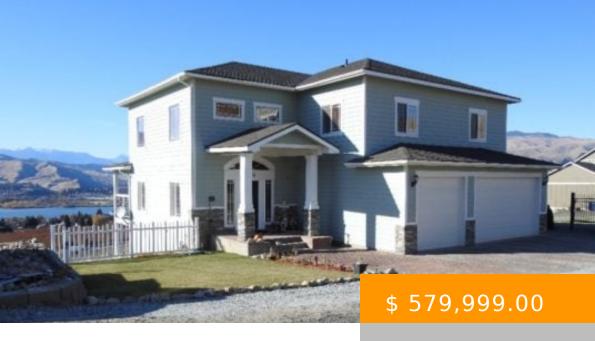

## **180 DEGREE VIEW PROPERTY**

https://www.stephenpharden.com

180 plus degree view place with 2 story 4 bedroom 2.5 bath 2 decks granite countertops, in kitchen and above ground bathrooms, Master suite plus daylight basement with 1 bed bath, kitchen. 3 car garage above ground sq ft is 3148 and basement sq ft is 1350. Shared road to be paved in next month or...

- 4 beds
- 2.5 baths
- Residential Home
- Solc
- 3148 sq ft