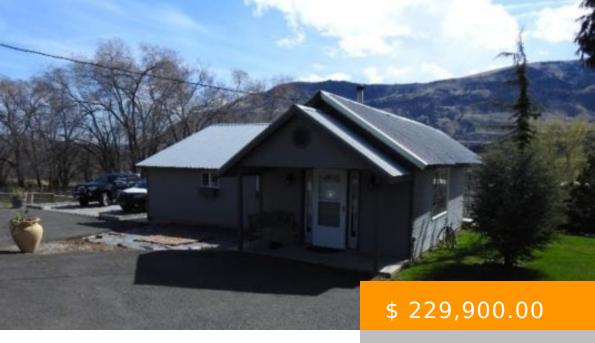

## 5650 RIVERSIDE DR ROCK ISLAND WA 98850

https://www.stephenpharden.com

sold 5650 Riverside Dr Rock Island Wa 98850 Updated 2 bedroom 1 bath ,covered deck, 1120 sq ft plus unfinished basement of 717 sq ft. on .61 acre lot, greenhouse/storage shed. Sold for cash or with conv loan ,sold as is seller to make no changes.

- 2 beds
- 1 bath
- Residential Home
- Solc
- 1120 sq ft

## **BASIC FACTS**

Date added: 08/02/18 Bedrooms: 2

Status: Sold Bathrooms: 1

Floors: 1 Area: 1120 sq ft

**Lot size:** 0.61 acres **Year built:** 1920

Appliances

Basement

Deck/Patio